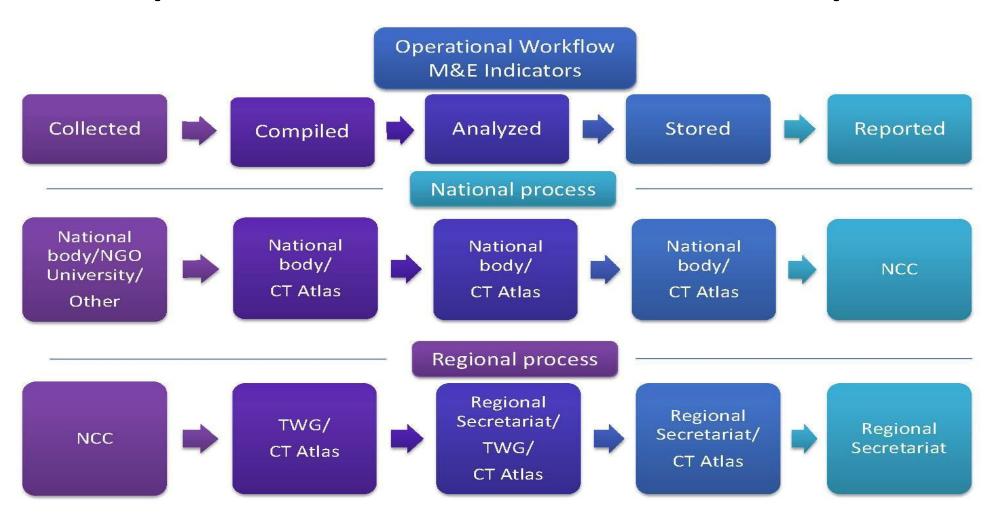

## The M&E System in place – Operational Work Flow

(CTI M&E Operations Systems Manual, 2014)