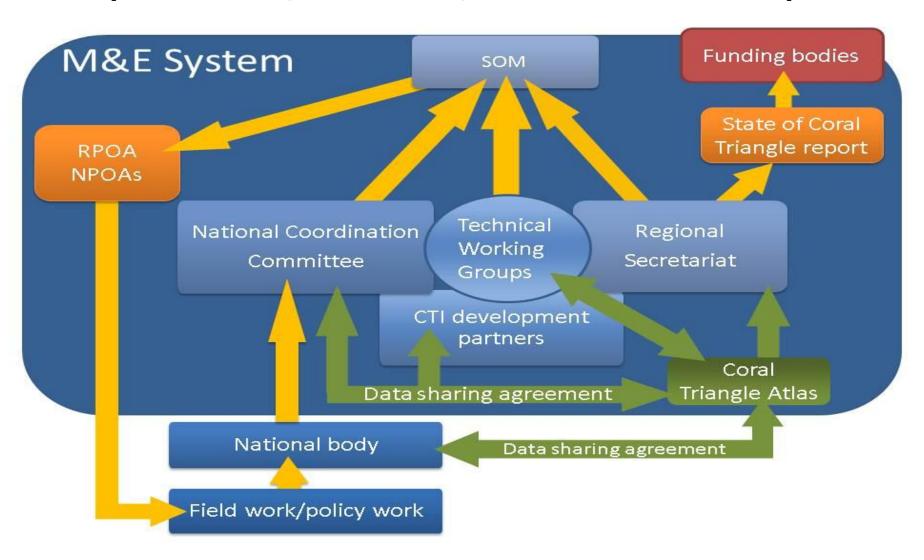

### The M&E System in place – Roles, Reporting and Accountability

(CTI M&E Operations Systems Manual, 2014)