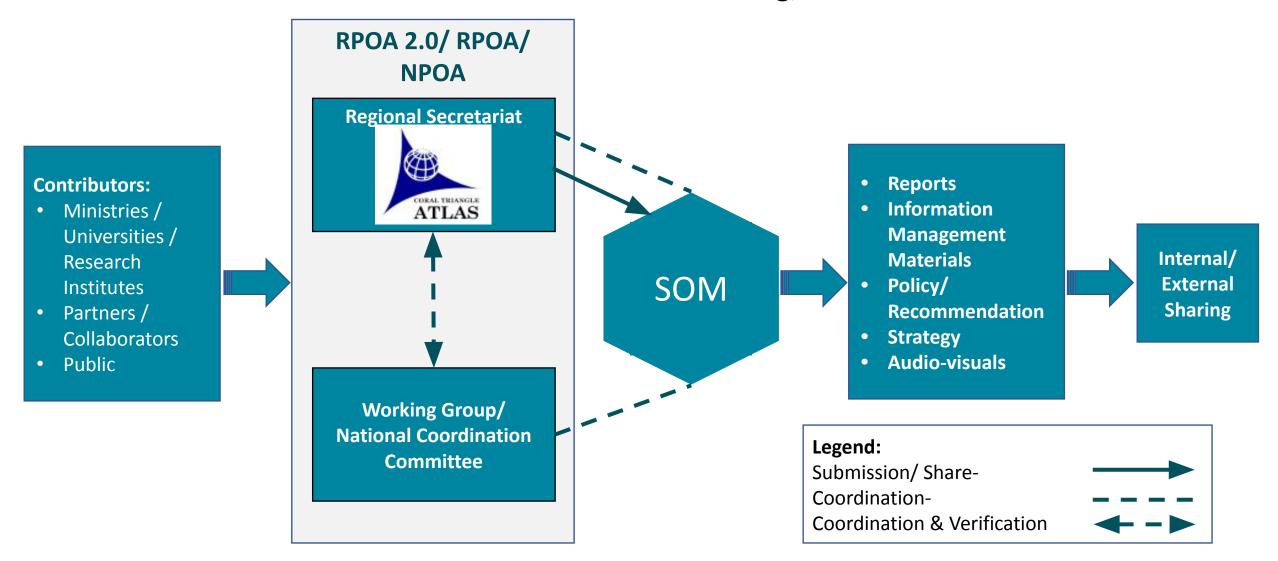

# RS-proposed Data Collection and Information Sharing

### RS-proposed Data Collection and Information Sharing

SOM-15 Decisions 6.12 Tasked the Regional Secretariat to finalize mechanism for data collection and information sharing;

Figure 01. Proposed M&E Framework Mechanism for data collection and information sharing