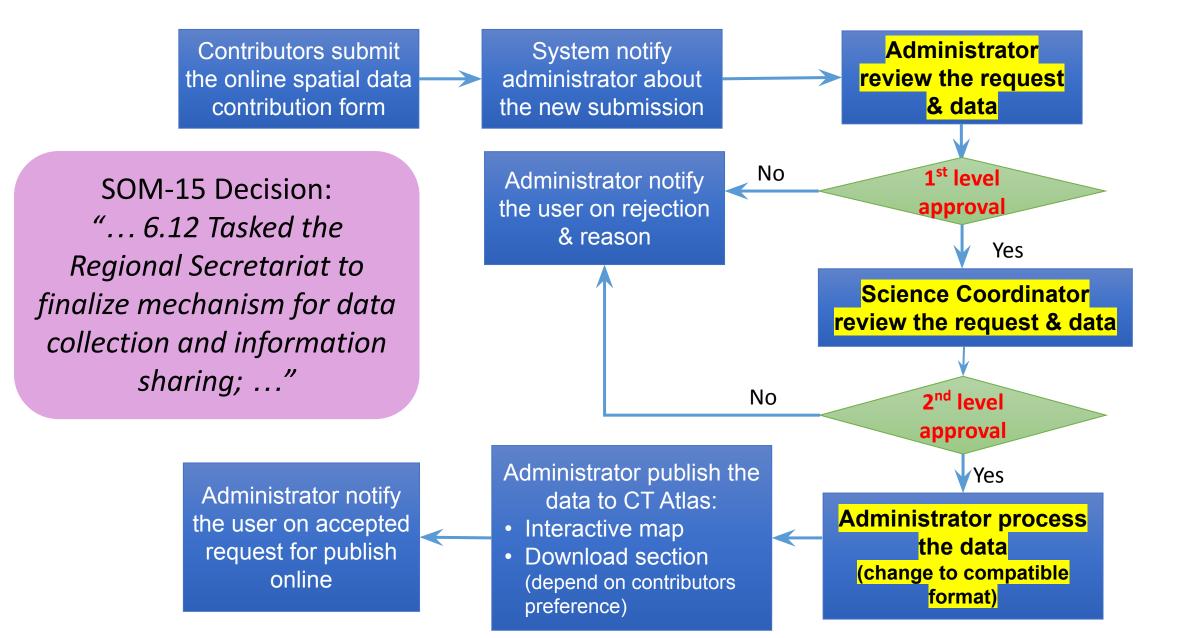

## The M&E System in place – Operational Work Flow

(CTI M&E Operations Systems Manual, 2014)



### The M&E System in place – Roles, Reporting and Accountability

(CTI M&E Operations Systems Manual, 2014)



# RS-proposed Data Collection and Information Sharing

### RS-proposed Data Collection and Information Sharing

SOM-15 Decisions 6.12 Tasked the Regional Secretariat to finalize mechanism for data collection and information sharing;



Figure 01. Proposed M&E Framework Mechanism for data collection and information sharing

#### WorldFish-Proposed CT Atlas Spatial Data Contribution Mechanism